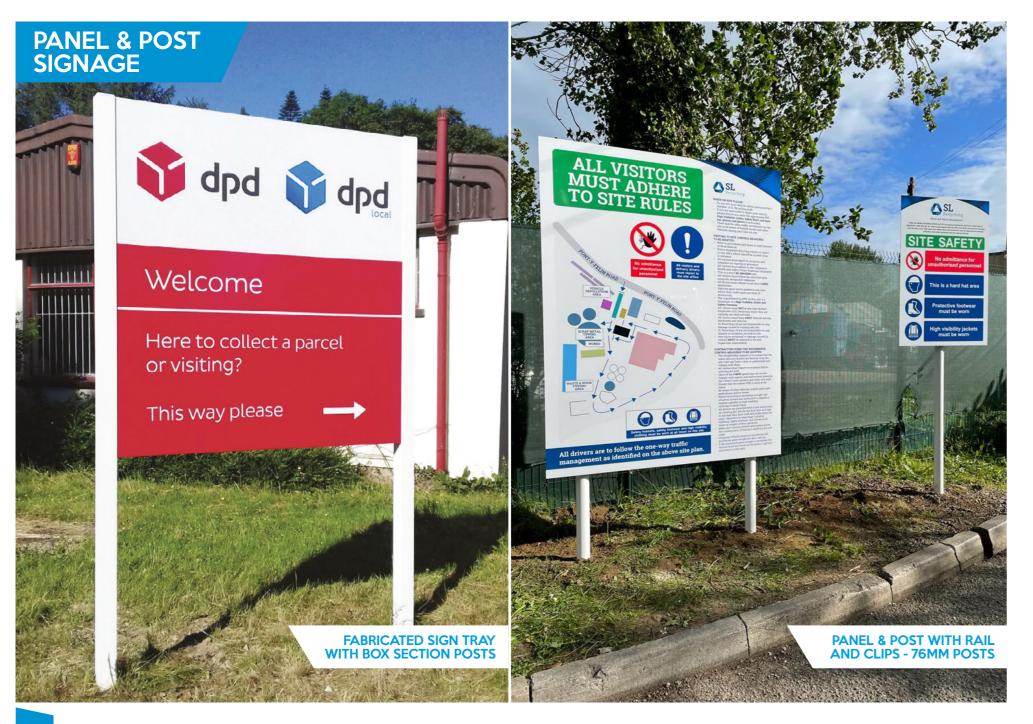

ON BRAND, ON BUDGET & ON TIME.

SIGN TRAYS
RAISED LETTERING
BESPOKE
FLAT PANEL
3D BUILT UP LETTERING