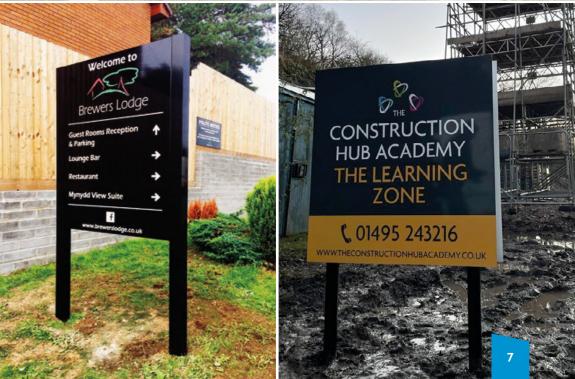

ON BRAND, ON BUDGET & ON TIME.

SIGN TRAYS
RAISED LETTERING
BESPOKE
FLAT PANEL
3D BUILT UP LETTERING