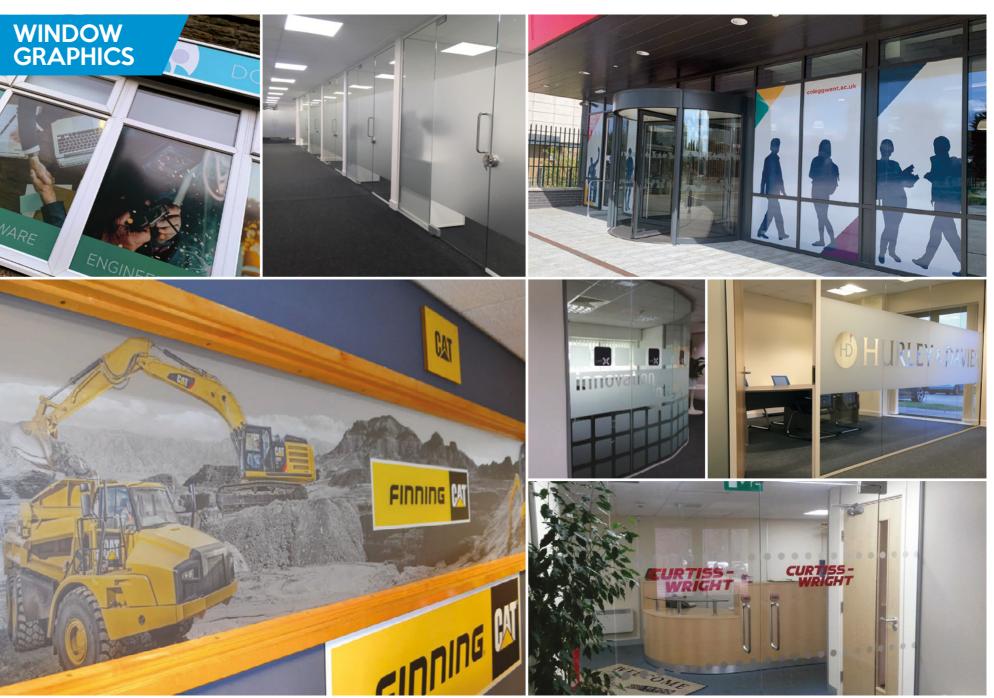

erfectly placed to work from design and manufacture to installation across the UK.

Based in South Wales, we are ideally located to work alongside our broad spectrum of customers ranging from many blue chip organisations to smaller, single site clients.

We understand the importance of great signage Silvercloud Signs never compromise on standards - every project receives the same level of care and attention from conception to completion to ensure that your project is -

ON BRAND, ON BUDGET & ON TIME.













SIGN TRAYS
RAISED LETTERING
BESPOKE
FLAT PANEL
3D BUILT UP LETTERING



























## **BESPOKE** WALL COVERINGS

- UV PRINTED DIGITAL WALL COVERINGS
   PASTE / VINYL ADHESIVE OPTIONS
- FIRE RATED FOR HOTEL / OFFICE APPLICATIONS























































Bulk Liquid Waste Disposal ) Drummed Naste Vacuum Tankers ) Alle Kaulo





Unit 26 / 27, Penmaen Business Centre, Penmaen Road, Pontllanfraith, Blackwood, NP12 2DZ

01495 618449 silvercloudsigns.co.uk