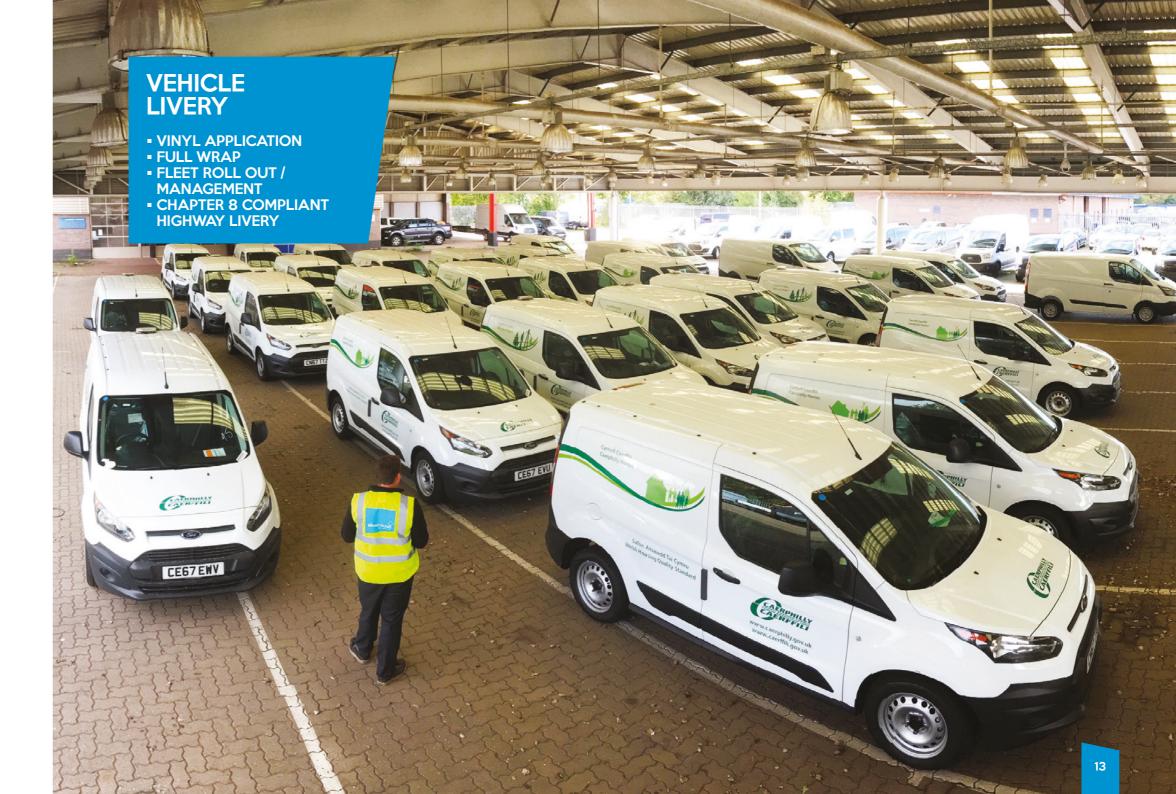

in signage and graphics, perfectly placed to work from design and manufacture to installation across the UK.

Based in South Wales, we are ideally located to work alongside our broad spectrum of customers ranging from many blue chip organisations to smaller, single site clients.

We understand the importance of great signage Silvercloud Signs never compromise on standards - every project receives the same level of care and attention from conception to completion to ensure that your project is -

ON BRAND, ON BUDGET & ON TIME.













SIGN TRAYS
RAISED LETTERING
BESPOKE
FLAT PANEL
3D BUILT UP LETTERING



























## **BESPOKE** WALL COVERINGS

- UV PRINTED DIGITAL WALL COVERINGS
   PASTE / VINYL ADHESIVE OPTIONS
- FIRE RATED FOR HOTEL / OFFICE APPLICATIONS























































Bulk Liquid Waste Disposal ) Drummed Naste Vacuum Tankers ) Alle Kaulo





Unit 26 / 27, Penmaen Business Centre, Penmaen Road, Pontllanfraith, Blackwood, NP12 2DZ

01495 618449 silvercloudsigns.co.uk