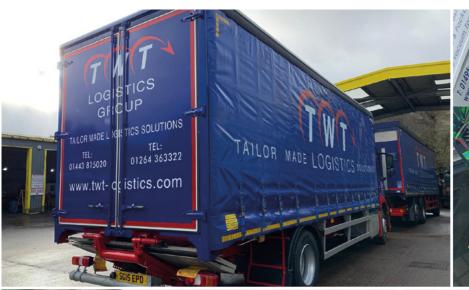

ge and graphics, perfectly placed to work from design and manufacture to installation across the UK.

Based in South Wales, we are ideally located to work alongside our broad spectrum of customers ranging from many blue chip organisations to smaller, single site clients.

We understand the importance of great signage Silvercloud Signs never compromise on standards - every project receives the same level of care and attention from conception to completion to ensure that your project is -

ON BRAND, ON BUDGET & ON TIME.













SIGN TRAYS
RAISED LETTERING
BESPOKE
FLAT PANEL
3D BUILT UP LETTERING



























## **BESPOKE** WALL COVERINGS

- UV PRINTED DIGITAL WALL COVERINGS
   PASTE / VINYL ADHESIVE OPTIONS
- FIRE RATED FOR HOTEL / OFFICE APPLICATIONS























































Bulk Liquid Waste Disposal ) Drummed Naste Vacuum Tankers ) Alle Kaulo





Unit 26 / 27, Penmaen Business Centre, Penmaen Road, Pontllanfraith, Blackwood, NP12 2DZ

01495 618449 silvercloudsigns.co.uk