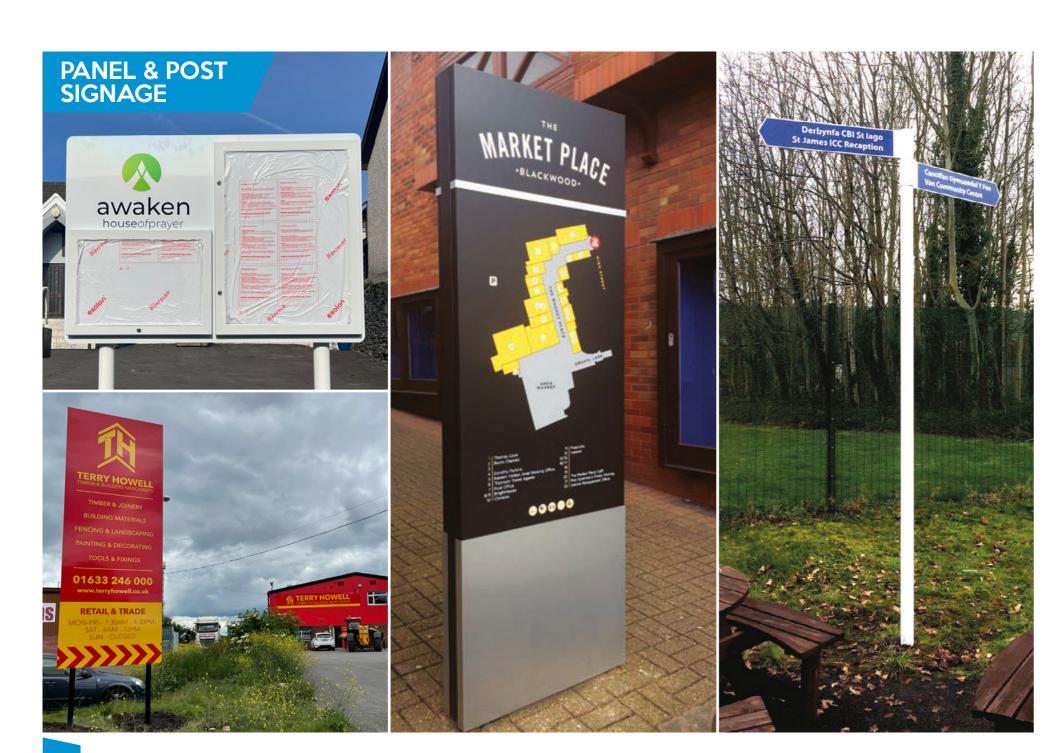

ufacture. install.

2023





Established in 2008, with sign making experience spanning over 20 years, our skills and expertise make Silvercloud Signs Ltd. the "go-to" choice in signage and graphics, perfectly placed to work from design and manufacture to installation across the UK.

Based in South Wales, we are ideally located to work alongside our broad spectrum of customers ranging from many blue chip organisations to smaller, single site clients.

We understand the importance of great signage Silvercloud Signs never compromise on standards - every project receives the same level of care and attention from conception to completion to ensure that your project is -

ON BRAND, ON BUDGET & ON TIME.













SIGN TRAYS
RAISED LETTERING
BESPOKE
FLAT PANEL
3D BUILT UP LETTERING



























## **BESPOKE** WALL COVERINGS

- UV PRINTED DIGITAL WALL COVERINGS
   PASTE / VINYL ADHESIVE OPTIONS
- FIRE RATED FOR HOTEL / OFFICE APPLICATIONS























































Bulk Liquid Waste Disposal ) Drummed Naste Vacuum Tankers ) Alle Kaulo





Unit 26 / 27, Penmaen Business Centre, Penmaen Road, Pontllanfraith, Blackwood, NP12 2DZ

01495 618449 silvercloudsigns.co.uk