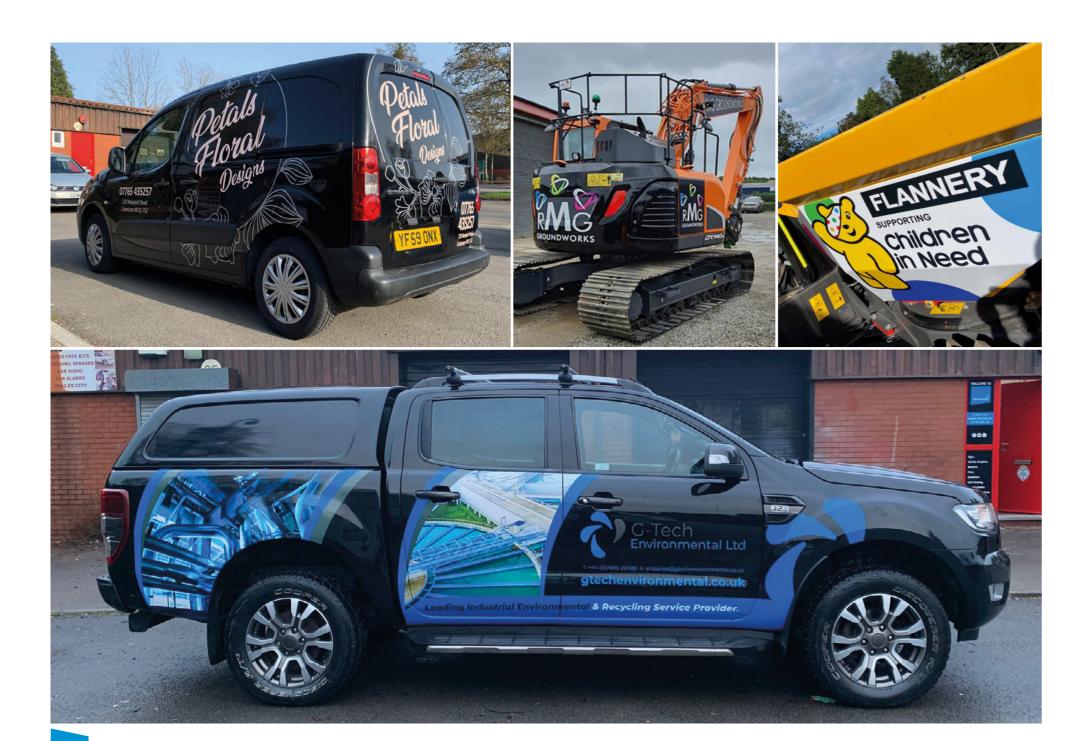

signage and graphics, perfectly placed to work from design and manufacture to installation across the UK.

Based in South Wales, we are ideally located to work alongside our broad spectrum of customers ranging from many blue chip organisations to smaller, single site clients.

We understand the importance of great signage Silvercloud Signs never compromise on standards - every project receives the same level of care and attention from conception to completion to ensure that your project is -

ON BRAND, ON BUDGET & ON TIME.













SIGN TRAYS
RAISED LETTERING
BESPOKE
FLAT PANEL
3D BUILT UP LETTERING



























## **BESPOKE** WALL COVERINGS

- UV PRINTED DIGITAL WALL COVERINGS
   PASTE / VINYL ADHESIVE OPTIONS
- FIRE RATED FOR HOTEL / OFFICE APPLICATIONS























































Bulk Liquid Waste Disposal ) Drummed Naste Vacuum Tankers ) Alle Kaulo





Unit 26 / 27, Penmaen Business Centre, Penmaen Road, Pontllanfraith, Blackwood, NP12 2DZ

01495 618449 silvercloudsigns.co.uk