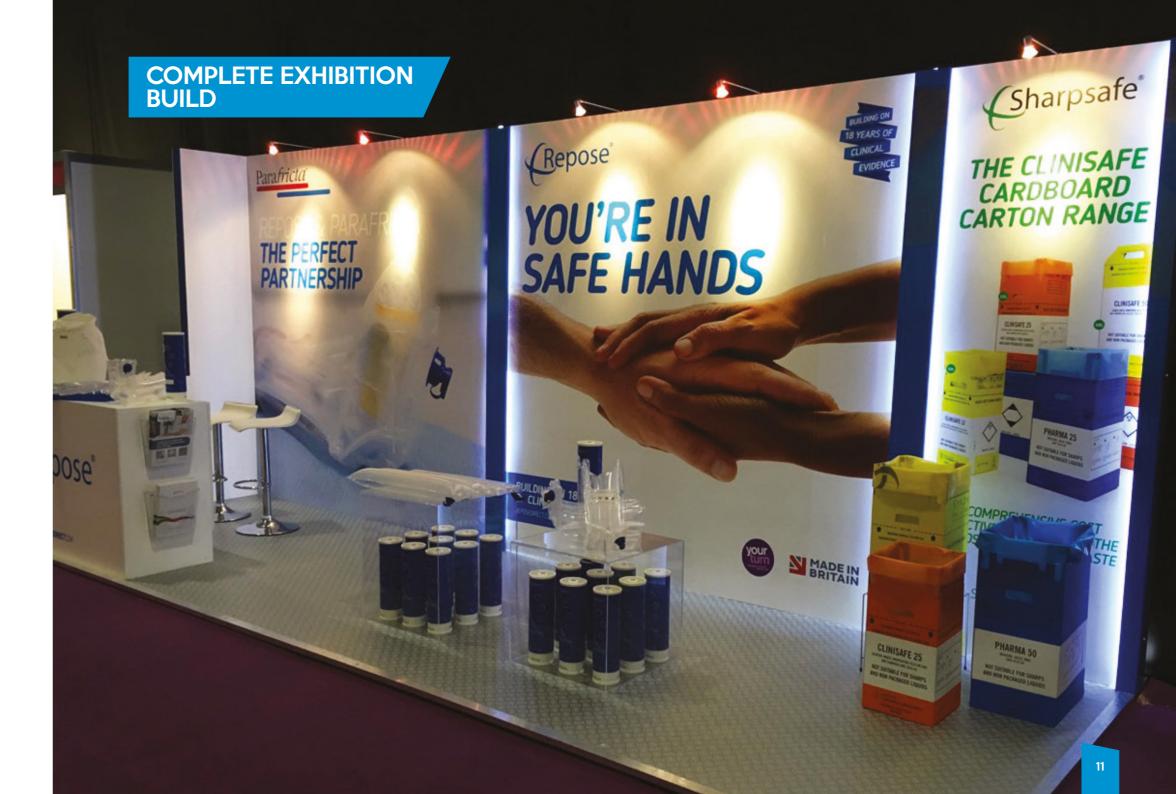

o" choice in signage and graphics, perfectly placed to work from design and manufacture to installation across the UK.

Based in South Wales, we are ideally located to work alongside our broad spectrum of customers ranging from many blue chip organisations to smaller, single site clients.

We understand the importance of great signage Silvercloud Signs never compromise on standards - every project receives the same level of care and attention from conception to completion to ensure that your project is -

ON BRAND, ON BUDGET & ON TIME.













SIGN TRAYS
RAISED LETTERING
BESPOKE
FLAT PANEL
3D BUILT UP LETTERING



























## **BESPOKE** WALL COVERINGS

- UV PRINTED DIGITAL WALL COVERINGS
   PASTE / VINYL ADHESIVE OPTIONS
- FIRE RATED FOR HOTEL / OFFICE APPLICATIONS























































Bulk Liquid Waste Disposal ) Drummed Naste Vacuum Tankers ) Alle Kaulo





Unit 26 / 27, Penmaen Business Centre, Penmaen Road, Pontllanfraith, Blackwood, NP12 2DZ

01495 618449 silvercloudsigns.co.uk