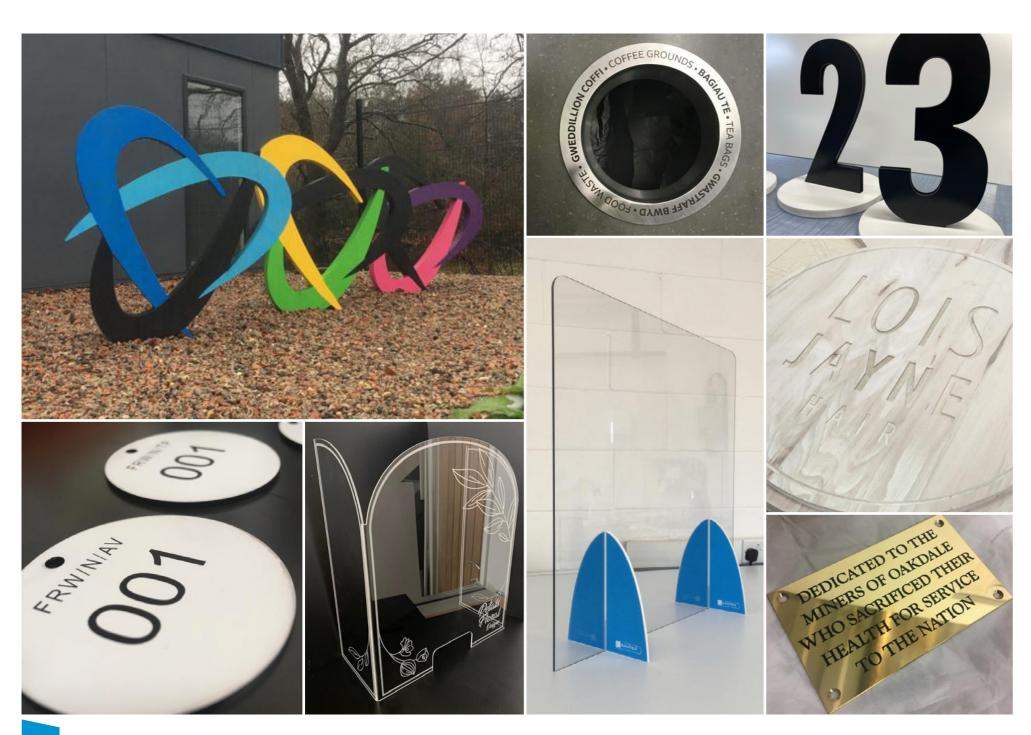

ON BRAND, ON BUDGET & ON TIME.

SIGN TRAYS
RAISED LETTERING
BESPOKE
FLAT PANEL
3D BUILT UP LETTERING