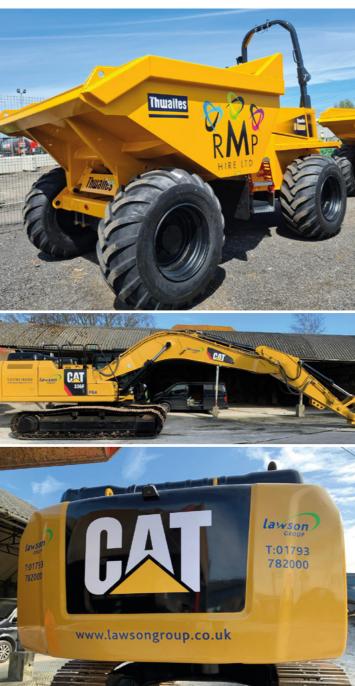

ignage and graphics, perfectly placed to work from design and manufacture to installation across the UK.

Based in South Wales, we are ideally located to work alongside our broad spectrum of customers ranging from many blue chip organisations to smaller, single site clients.

We understand the importance of great signage Silvercloud Signs never compromise on standards - every project receives the same level of care and attention from conception to completion to ensure that your project is -

ON BRAND, ON BUDGET & ON TIME.













SIGN TRAYS
RAISED LETTERING
BESPOKE
FLAT PANEL
3D BUILT UP LETTERING



























## **BESPOKE** WALL COVERINGS

- UV PRINTED DIGITAL WALL COVERINGS
   PASTE / VINYL ADHESIVE OPTIONS
- FIRE RATED FOR HOTEL / OFFICE APPLICATIONS























































Bulk Liquid Waste Disposal ) Drummed Naste Vacuum Tankers ) Alle Kaulo





Unit 26 / 27, Penmaen Business Centre, Penmaen Road, Pontllanfraith, Blackwood, NP12 2DZ

01495 618449 silvercloudsigns.co.uk