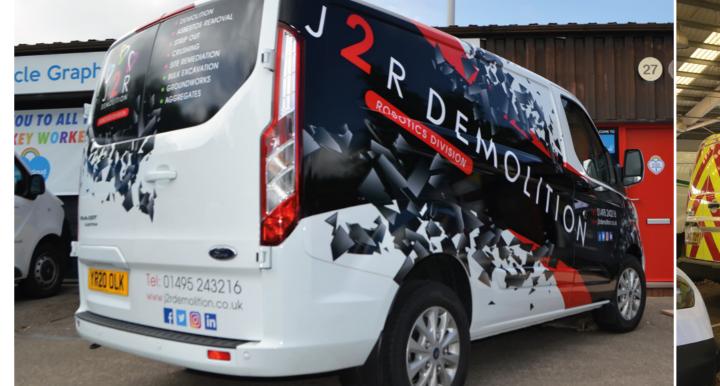

ics, perfectly placed to work from design and manufacture to installation across the UK.

Based in South Wales, we are ideally located to work alongside our broad spectrum of customers ranging from many blue chip organisations to smaller, single site clients.

We understand the importance of great signage Silvercloud Signs never compromise on standards - every project receives the same level of care and attention from conception to completion to ensure that your project is -

ON BRAND, ON BUDGET & ON TIME.













SIGN TRAYS
RAISED LETTERING
BESPOKE
FLAT PANEL
3D BUILT UP LETTERING



























## **BESPOKE** WALL COVERINGS

- UV PRINTED DIGITAL WALL COVERINGS
   PASTE / VINYL ADHESIVE OPTIONS
- FIRE RATED FOR HOTEL / OFFICE APPLICATIONS























































Bulk Liquid Waste Disposal ) Drummed Naste Vacuum Tankers ) Alle Kaulo





Unit 26 / 27, Penmaen Business Centre, Penmaen Road, Pontllanfraith, Blackwood, NP12 2DZ

01495 618449 silvercloudsigns.co.uk