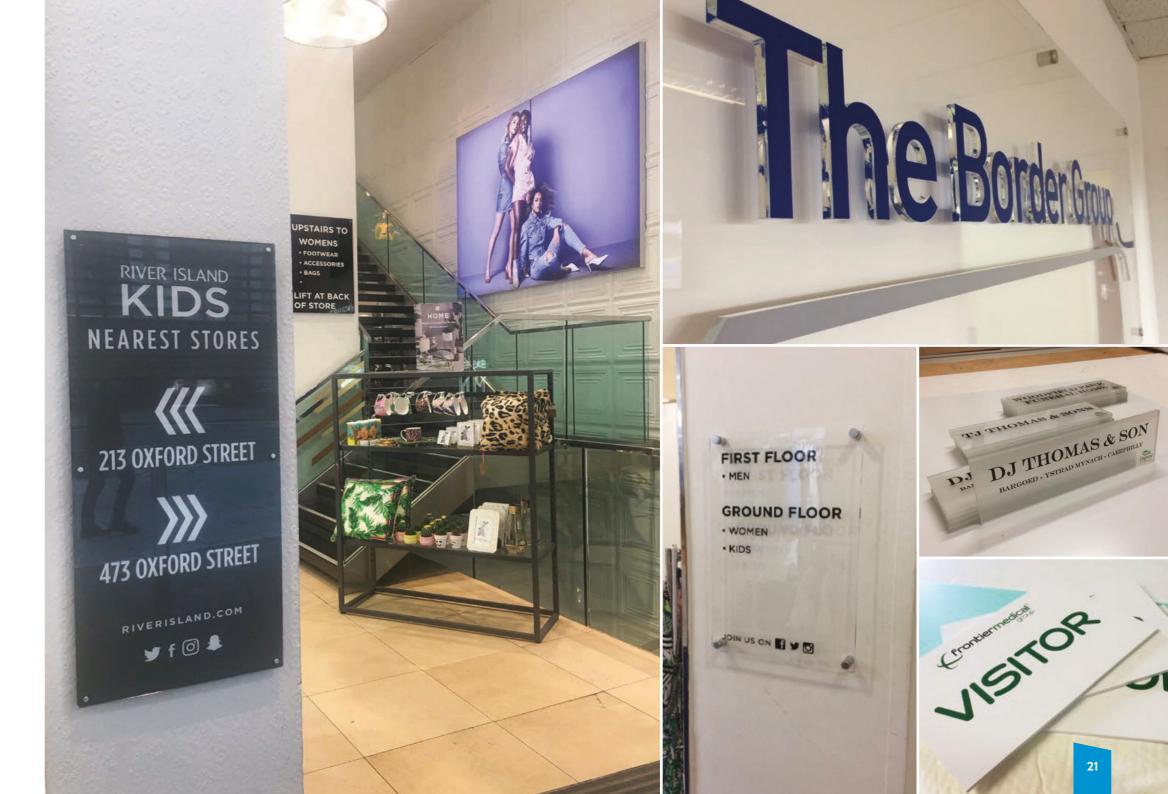

ON BRAND, ON BUDGET & ON TIME.

SIGN TRAYS
RAISED LETTERING
BESPOKE
FLAT PANEL
3D BUILT UP LETTERING