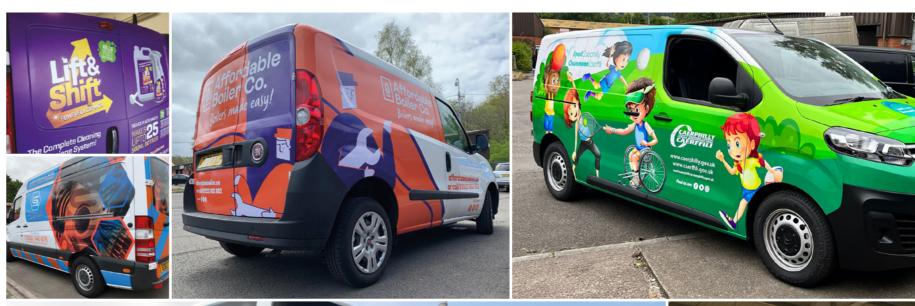

design. manufacture. install.

2023

Established in 2008, with sign making experience spanning over 20 years, our skills and expertise make Silvercloud Signs Ltd. the "go-to" choice in signage and graphics, perfectly placed to work from design and manufacture to installation across the UK.

Based in South Wales, we are ideally located to work alongside our broad spectrum of customers ranging from many blue chip organisations to smaller, single site clients.

We understand the importance of great signage Silvercloud Signs never compromise on standards - every project receives the same level of care and attention from conception to completion to ensure that your project is -

ON BRAND, ON BUDGET & ON TIME.

SIGN TRAYS
RAISED LETTERING
BESPOKE
FLAT PANEL
3D BUILT UP LETTERING